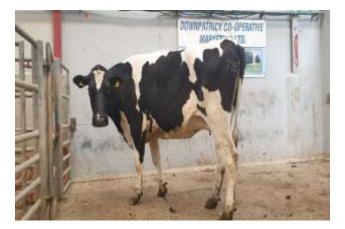

## Dairy Stock Sale Monday 19th April 2021

Leading prices and image below of Drop Calves and Fat Cows on the day.

Breed: BB Sex: Bull Weight: 74kg Price: £390.00

Dam Breeding: FKV \* FR Sire: Govenor

Breed: BB Sex: Bull Weight: 82kg Price: £380.00

Holstein Bred Cow (Grazing Type) 620kg @ £740.00, 119.4ppk

Holstein Bred Cow (Grazing Type) 666kg @ £640.00, 96.1ppk

EBI Bred Cow
(Grazing Type)
438kg @ £420.00,
95.9ppk

Note: More Drop Calves, Weaned Calves, Fat Cows and Milk Cows required fortnightly to meet growing demand.