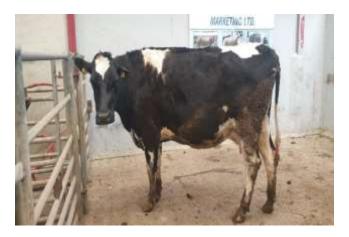

## Dairy Stock Sale Monday 19th April 2021

Leading prices and image below of Drop Calves and Fat Cows on the day.

Breed: BB Sex: Bull Weight: 74kg Price: £390.00

Dam Breeding: FKV \* FR Sire: Govenor

Breed: BB Sex: Bull Weight: 82kg Price: £380.00

Holstein Bred Cow (Grazing Type) 620kg @ £740.00, 119.4ppk

Holstein Bred Cow (Grazing Type) 666kg @ £640.00, 96.1ppk

EBI Bred Cow
(Grazing Type)
438kg @ £420.00,
95.9ppk

Note: More Drop Calves, Weaned Calves, Fat Cows and Milk Cows required fortnightly to meet growing demand.