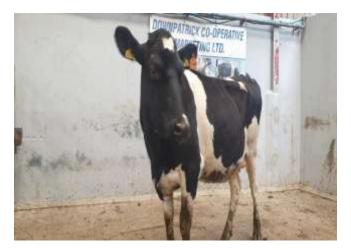

## Dairy Stock Sale Monday 19th April 2021

Leading prices and image below of Drop Calves and Fat Cows on the day.

Breed: BB Sex: Bull Weight: 74kg Price: £390.00

Dam Breeding: FKV \* FR Sire: Govenor

Breed: BB Sex: Bull Weight: 82kg Price: £380.00

Holstein Bred Cow (Grazing Type) 620kg @ £740.00, 119.4ppk

Holstein Bred Cow (Grazing Type) 666kg @ £640.00, 96.1ppk

EBI Bred Cow
(Grazing Type)
438kg @ £420.00,
95.9ppk

Note: More Drop Calves, Weaned Calves, Fat Cows and Milk Cows required fortnightly to meet growing demand.